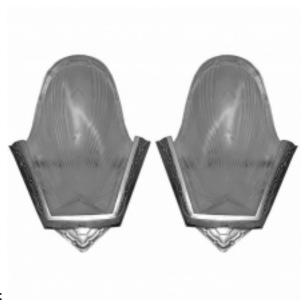

## Pair of French Art Deco Sconces, c. 1925

## Reference:

MPD-003260 Description Pair of classic French art deco sconces, c. 1925

## **Price:**

\$2,500.00

Main Image:

DetailsPeriod: ART DECO Category: Sconces

Condition: Excellent original condition

- Height: 13.5

- Width: 10 - Depth: 4

Dealer: Moderne Gallery

111 N. Third Street

Philadelphia, PA 19106

215-923-8536

More InfoCountry of Origin: France

Material/tecniques: Nickeled Brass and Molded Glass

Page 1 of 2

- Blogs
- Shows
- News
- Shipping