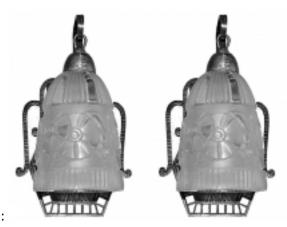

## Pair Of French Art Deco Sconces, C. 1925 Geometric Floral Reference:

MPD-003261 Description Pair of classic French art deco sconces, c. 1925

## **Price:**

\$3,000.00

Main Image:

DetailsPeriod: ART DECO Category: LIGHTING

Condition: Excellent original condition

- Height: 8

- Width: 5 - Depth: 5

Dealer: Moderne Gallery

111 N. Third Street

Philadelphia, PA 19106

215-923-8536

More InfoCountry of Origin: France

Material/tecniques: Wrought Iron and Molded Glass