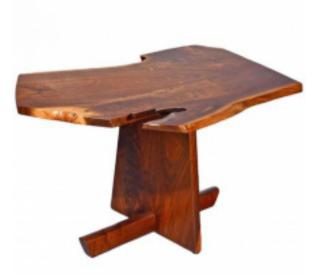

## Greenrock Side Table - Console By George Nakashima, 1983

## **Reference:**

MPD-002798 Description Rare and beautiful form by George Nakashima created at the height of his career.

Main Image:

DetailsPeriod: MID-CENTURY MODERN Category: FURNITURE

Condition: Excellent

- Height: 26
- Lenght : 49
- Width: 35

Dealer: Moderne Gallery

111 N. Third Street

Philadelphia, PA 19106

215-923-8536

More InfoDesigner: George Nakashima Country of Origin: United States Material/tecniques: American black walnut