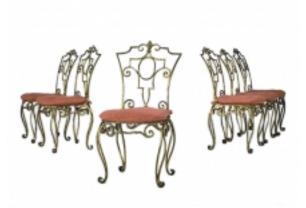

## Set Of 6 Dining Chairs By Jean Charles Moreux, C. 1940

## **Reference:**

MPD-005500 Description Classic gilded hand wrought iron model by Moreux - elegant and stylish 40's. Also available is a pair of matching armchairs 19" wide x 18" deep x 36" high

## **Price:**

\$15,000.00

Main Image:

DetailsPeriod: ART DECO Category: FURNITURE

Condition: Excellent original

Dealer: Moderne Gallery

111 N. Third Street

Philadelphia, PA 19106