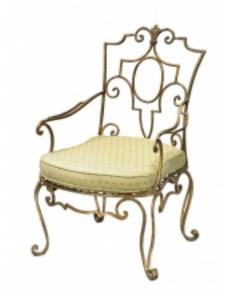

## Reference:

MPD-005499 Description

Pair of beautifully hand wrought iron armchairs with original gilt finish by Jean Charles Moreux, c. 1940. Set of 6 dining chairs of this model are also available 23" wide x 24" deep x 39" high

## **Price:**

\$7,500.00

Main Image:

DetailsPeriod: ART DECO Category: FURNITURE

Condition: Excellent, original

Dealer: Moderne Gallery

111 N. Third Street

Philadelphia, PA 19106