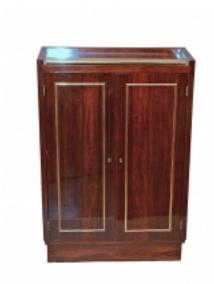

## French 1940s Rosewood Cabinet Bar Art Deco

## Reference:

MPD-005501

Description

Classic French 1940's cabinet/bar. Rosewood with brass details and mirrored top for mixing drinks. Beautiful sycamore interior.

28" wide x 14" deep x 39.5" high