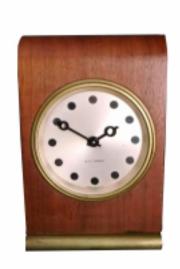

## **Seth Thomas 8 Day Clock Art Deco**

## Reference:

MPD-003651 Description

Seth Thomas Art Deco clock with minimalist face design. Wood case with brass feet. Face is very clean. Very good condition. Working intermittently, assume not - sold "as-is" with no gaurantee.

## **Price:**

\$295.00

Main Image:

DetailsPeriod: ART DECO Category: MISCELLANEOUS

Condition: Very Good

- Height: 5

- Width: 3.25 - Depth: 1.75

Dealer: 20th Century Provenance