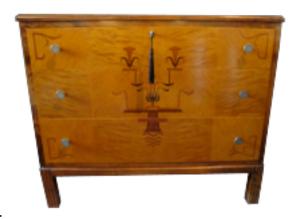

#### Description

Mid-century 3 drawer chest in the manner of Andrew Szoeke. Small chest of drawers with classical inlaid marguetry decoration. Central decoration comprised of mix of exotic veneers. Locking top drawer with key, brushed chrome drawer pulls. Very good original condition.

#### **Price:**

\$1.600.00

Main Image:

DetailsPeriod: MID-CENTURY MODERN

Category: FURNITURE

Condition: very good original

- Height: 29

- Width: 34 - Depth: 17