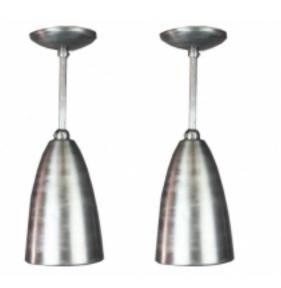

## **Reference:**

MPD-002277 Description

Ca. 1960 Mid-century brushed nickel pendant lights, adjustable neck to concentrate light where needed. Clean, futuristic design. 17.5"H x 6"W

## **Price:**

\$930.00

Main Image:

DetailsPeriod: MID-CENTURY MODERN Category: Pendant Lights

Condition: Excellent, restored

Dealer Ref: DF1089

- Height: 17.5 Diameter: 6

Dealer: Renew Gallery