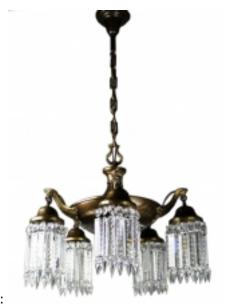

## **Elegant Edwardian Crystal Chandelier**

## Reference:

MPD-006833

Description

Circa 1918 This highly decorated Edwardian 5-light Chandelier is perfect for over a dining room table. Its unusually cast decorative arms are dressed in notched crystal, casting the loveliest glow. With a light like this, you are bound to see your dinner guests in a whole new light.

## **Price:**

\$2,600.00

Main Image:

DetailsPeriod: Early 20th Century

Category: LIGHTING

Condition: Excellent

Dealer Ref: Ch1028

- Height: 42 Diameter: 21