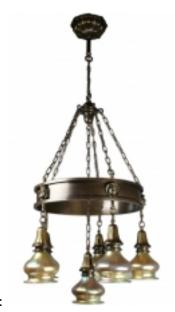

## **Arts and Crafts Ring Fixture.**

## Reference:

MPD-006805 Description

Circa 1908 An elegant yet fun figural fixture, depicting character filled "monk faces" Chocolate bronze finish with iridescence 'poppy' art glass shades.

## **Price:**

\$3,800.00

Main Image:

DetailsPeriod: Early 20th Century

Category: LIGHTING

Condition: Excellent

Dealer Ref: DF1143

- Height: 57 Diameter: 26

## **Arts and Crafts Ring Fixture.**Published on Modernism (https://modernism.com)

More InfoMaterial/tecniques: Brass, Art Glass

Renew Gallery

• Blogs

• Shows

• News

• Shipping