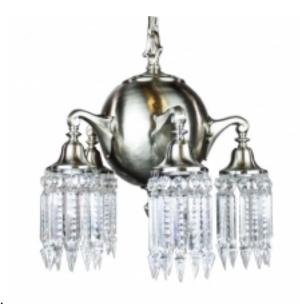

## Reference:

MPD-002272

Description

Circa 1910 A fantastic brushed nickel-plated light fixture with notched crystal elements. Beautifully detailed Art Nouveau arms on a perfectly round ball suspended by an plated chain and stylized canopy. 17H x 18W x 39L

## **Price:**

\$4,600.00

Main Image:

DetailsPeriod: ART NOUVEAU Category: Ceiling Lights

Condition: Excellent, restored

Dealer Ref: DF1106

- Height: 17

- Lenght: 39