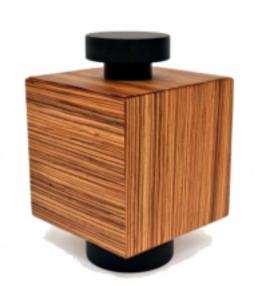

## Box Teresa By Ettore Sottsass For Zani Italian Design

## **Reference:**

MPD-003600 Description Numbered box designed by Ettore Sottsass - 2004

## **Price:**

\$1,500.00

Main Image:

DetailsPeriod: CONTEMPORARY Category: MISCELLANEOUS

Condition: Very good vintage condition

- Height: 9,85

- Lenght : 5,91

- Depth: 5,91