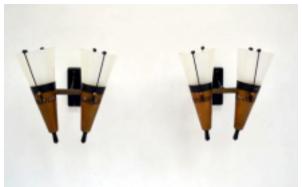

## **Reference:**

MPD-003476

Description

A pair of two-light sixties mid century modern sconces attributed to Stilnovo. A great addition to any mid-century modern decor!!! Impeccable Italian design.

## **Price:**

\$850.00

Main Image:

DetailsPeriod: MID-CENTURY MODERN Category: LIGHTING

Condition: Very good vintage conditions

- Height: 11,82

Dealer: Spazio 900

Viale Campania, 51 - 20133 Milano MI