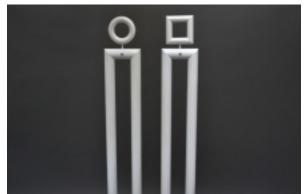

## Pair of sculpture-lamps -Man and Woman-

## **Price:**

\$3,000.00

Main Image:

DetailsPeriod: MID-CENTURY MODERN Category: LIGHTING

Condition: Very good vintage conditions

- Height: 78,80

Dealer: Spazio 900

Viale Campania, 51 - 20133 Milano MI

Tel +39 0270125737 Fax +39 0270001258

P.I. 07394560960

More InfoDesigner: Remo Buti Country of Origin: Italy Material/tecniques: Lacquered metal