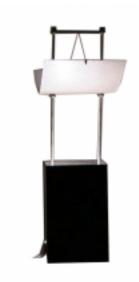

## **Contemporary Flying Lamp**

## Reference:

MPD-002979

Description

Contemporary black metal grey metal mesh lamp. This exciting contemporary lamp looks great in any setting providing a soft light without glare.

## **Price:**

\$500.00

Main Image:

DetailsPeriod: CONTEMPORARY

Category: LIGHTING

Condition: Excellent condition

Dealer Ref: 272

- Height: 18

- Width: 11 - Depth: 6

20th Century Collection.com Dealer:

Phone: <u>215-539-0192</u>

More InfoDesigner: unknown

Material/tecniques: Black metal and grey metal mesh

Page 1 of 2

- Blogs
- Shows
- News
- Shipping