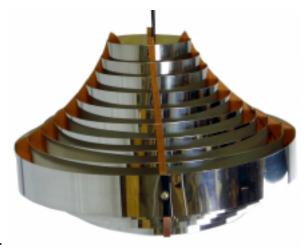

## Reference:

MPD-002433

Description

Danish 1950's Chrome and Teak Ceiling Lamp, excellent condition, no dents, no oxidation, no defects. (18 in diameter x 12 high) This striking hanging lamp can be used in any room. It is classic mid-century modern.

## **Price:**

\$1,500.00

Main Image:

DetailsPeriod: MID-CENTURY MODERN

Category: LIGHTING

Condition: Excellent condition, no dents, no oxidation, no defects.

Dealer Ref: 246

- Height: 12 Diameter: 18