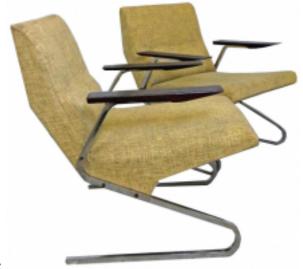

## 2 Beaufort Cantilever Lounge Chairs by van Rijk for Beaufort Reference:

MPD-002384

Description

Georges van Rijk, for Beaufort, Belgium 1955. Cantilever chairs with chromed steelbase, rosewood armrests, light tan fabric. Very comfortable easy chairs with classic Mid-Century Modern lines. Would benefit from new upholstery--we can do this for you at our wholesale cost. (29in. H x 24 1/2in. W x 28in. D) \$3000 for the pair

## **Price:**

\$3,000.00

Main Image:

DetailsPeriod: MID-CENTURY MODERN

Category: FURNITURE

Condition: Good condition, would benefit from new upholstery.

Dealer Ref: 221

- Height: 29

- Width: 24 1/4 - Depth: 28

Dealer: 20th Century Collection.com

Phone: <u>215-539-0192</u>

More InfoDesigner: Georges van Rijkfor BeaufortBelgium 1955.

Material/tecniques: Chromed steel and upholstery.

- Blogs
- Shows
- News
- Shipping