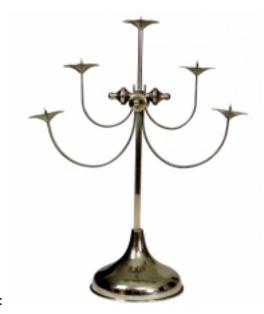

## Reference:

MPD-002387 Description

Large Stainless Steel Candelabra (18 1/2in. H X 14 1/2in. W x 6 1/4. in D). Excellent condition.

Page 1 of 2

## **Price:**

\$275.00

Main Image:

DetailsPeriod: MID-CENTURY MODERN Category: DECORATIVE OBJECTS

Condition: Excellent condition.

Dealer Ref: 229

- Height: 18 1/2

- Width: 14 1/2 - Depth: 6 1/2