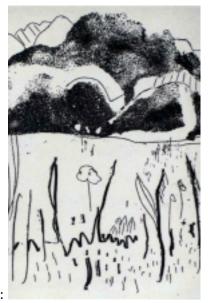

## - Landscape - Lithograph By W. Mote

## Reference:

MPD-005830 Description

"Landscape" by W. Mote, lithograph on paper, 1971, (6 X 5 3/4").

## **Price:**

\$175.00

Main Image:

DetailsPeriod: CONTEMPORARY

Category: ART

Condition: Excellent condition

Dealer Ref: A663

- Height: 6