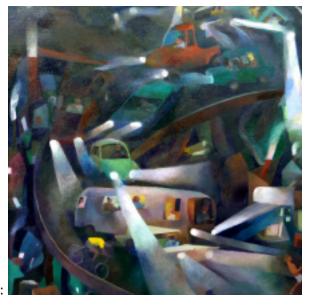

## Reference:

MPD-002983

Description

"Expressway #2" by Tom Werner. Oil on canvas. Excellent condition, colors bright, no signs of paint loss or cracking. (31in H x 33in W)

This painting has a wonderful sense of motion as cars go pell mell down a series of on and off ramps, headlights akimbo pointing in all directions.