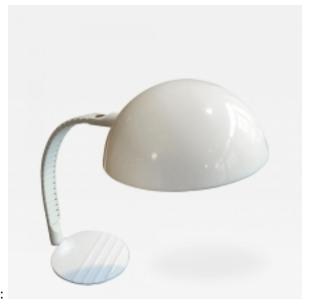

## **Table Lamp from Elio Martinelli**

## Reference:

MPD-006140 Description

Italian origin lamp from Martinelli Luce, designed by Elio Martinelli.

Main Image:

DetailsPeriod: MID-CENTURY MODERN

Category: LIGHTING

Condition: Good. Some minor scratches, very good condition.