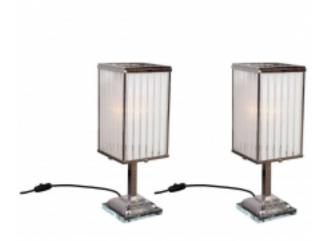

## Reference:

MPD-005748

Description

A very elegant pair of lamps designed in the spirit of modernist Art Deco. The frame and base are in nickel-plated metal, the shade is composed by transparent and edged glass. The metallic base is supported by a transparent glass plate.

Main Image:

DetailsPeriod: ART DECO Category: LIGHTING

Condition: excellent

- Height: 21.65

- Width: 7.48 - Depth: 7.48

Dealer: Fins De Siecles Et Plus

184. Rue Haute, Brussels, Belgium

Phone:+32.475573840