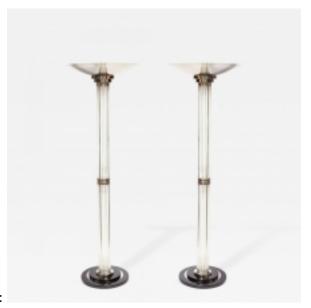

## Reference:

MPD-006132 Description

Pair of Art Deco torchieres by Petitot. Tubular glass in chromed metal frame with a chrome-plated metal shade. There are four bulbs behind the glass structure and one bulb behind the top shade.