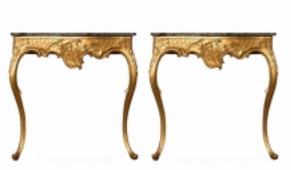

## Pair of Late 18th Century Console Tables Eclectic Design

## **Reference:**

MPD-006187 Description Italian origin pair of console tables dated late 18th century. Rococco style. Giltwood and a beautiffuly veined green marble top. These designs work wonderfully with the MODERNIST furniture and accessories in a very eclectic setting.

Main Image:

DetailsPeriod: ART NOUVEAU Category: FURNITURE

Condition: Excellent

- Height: 29.53

- Width: 27.56

- Depth: 9.84

Fins De Siecles Et Plus Dealer:

184. Rue Haute, Brussels, Belgium