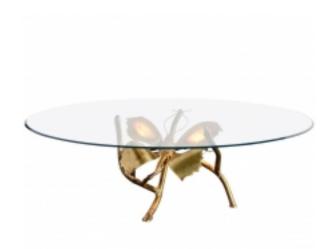

## Reference:

MPD-005744

Description

Butterfly inspired brass coffee table designed and edited by Jacques Duval Brasseur in the 1970s. The illuminated wings containe an agate stone in which the light comes through. A round glass top is placed on it. A rare and spectacular piece.

Main Image:

DetailsPeriod: MID-CENTURY MODERN

Category: FURNITURE

Condition: excellent

- Height: 13.78 Diameter: 35.43

Dealer: Fins De Siecles Et Plus

184. Rue Haute, Brussels, Belgium

Phone: +32.475573840