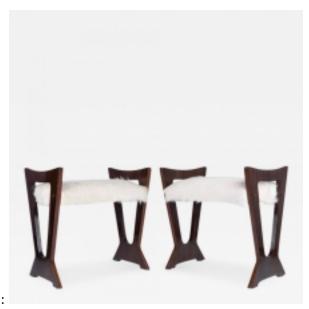

## Mid Century Modern Bench Ottomans Rosewood and Goat Wool Reference:

MPD-006206 Description

A rare and very elegant pair of 1950s Italian origin ottomans in dark rosewood, reupholstered with white Mongolian goat wool. The palissander frame was completely restored with a handmade lustrous French polish. Very decorative.

Main Image:

DetailsPeriod: MID-CENTURY MODERN

Category: FURNITURE

Condition: Excellent

- Height: 21.26

- Width: 20.87 Diameter: 4.57

Dealer: Fins De Siecles Et Plus

184. Rue Haute, Brussels, Belgium