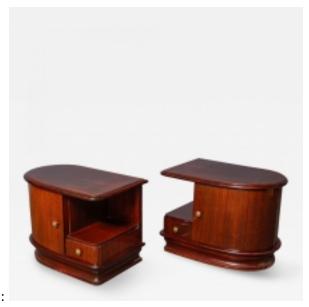

## Reference:

MPD-006185

Description

Pair of dark rosewood veneered Art Deco night stands

With One drawer and one door on each side. There is an additional glass top ( not shown on the pictures) to protect the polished top of the night stand.