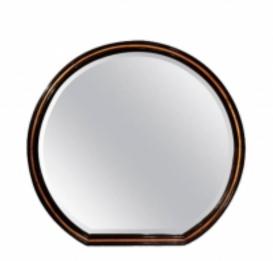

## **Reference:**

MPD-006177

Description

A very nice art deco mirror, made in tinted ashwood, refinished with a lustrous hand made French polish. The contrast of the light and dark rosewood colored frame makes the mirror very elegant. Italian origin from 1930.

Main Image:

DetailsPeriod: ART DECO Category: FURNITURE

Condition: Excellent

- Height: 2.9

- Width: 2.11 Diameter: 1.57

Fins De Siecles Et Plus Dealer:

184. Rue Haute, Brussels, Belgium

Phone:+32.475573840