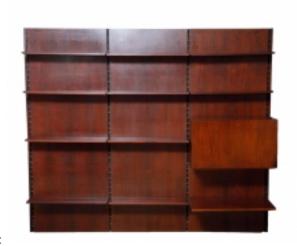

## Osvaldo Borsani Wall Unit

## **Reference:**

MPD-006121

Description

Dark rosewood veneered italian origin bookcase, composed by eleven shelves and one cabinet. Designed by Osvaldo Borsani in 1950.

Main Image:

DetailsPeriod: MID-CENTURY MODERN