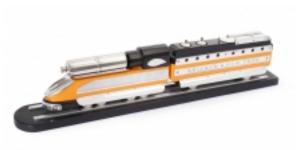

## **Reference:**

MPD-002405

Description

A perfect new design in the spirit of the art deco era, created by famous artist Marcelo Peña. The 20th Century Limited is constructed of lacquered wood and Aluminum, each piece carefully crafted by the artist. The top slides open to reveal storage for liquor and cups.

More InfoDesigner: Marcelo Peña Country of Origin: Chile Material/tecniques: Lacquered carved wood and Aluminum

Nagel

Blogs

Shows

• <u>News</u>