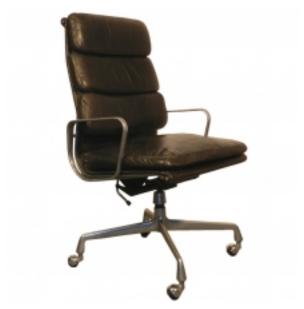

## Ray And Charles Eames Desk Chair With Soft Pads

## Reference:

MPD-002931 Description Ray And Charles Eames Desk Chair With Soft Pads, 1969. Black leather, very good condition.

## **Price:**

\$2,200.00

Page 1 of 2

Main Image:

DetailsPeriod: MID-CENTURY MODERN

Category: Armchairs

Condition: very good

Dealer: Maison Bananas